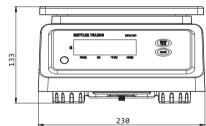

|                        |                          |                          |
| Ingress protection       | IP68/IP69K tests passed                                                                                                                                                      |                             |                        |                        |                          |                          |
| Option                   | 304 stainless steel platter                                                                                                                                                  |                             |                        |                        |                          |                          |

# Dimensions(mm)







# www.mt.com/BPA121

For more information



# Polyscientific Enterprise Sdn Bhd 百利企业有限公司 152064-D

Melaka (HQ) 272, Taman Asean,

14, Jalan Serendah 26/39, Kawasan Perindustrian HICOM, 40400 Shah Alam, Selangor

**Penang** 16, Jalan Sungai Tiram 7, 11900 Bayan Lepas,

20-02, Jalan Permas 10/7, Bandar Baru Permas Jaya, 81750 Masai, Johor Portable Scale

**BPA121** 



## **BPA121 Portable Scale**

Withstands water and humidity Easy to clean Long battery life





METTLER TOLEDO



# Safe, Durable, Hygienic Suitable for Damp Environments

# Basic hygienic design

Easy to clean

#### Regulatory compliance

- Housing and platter are built with materials that are suitable for food industry
- Compliance with RoHs directives makes the scale an environmentally friendly tool

## Basic hygienic