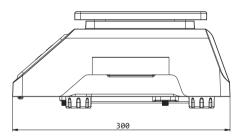

|                        |                          |                          |
| Ingress protection       | IP68/IP69K tests passed                                                                                                                                                      |                             |                        |                        |                          |                          |
| Option                   | 304 stainless steel platter                                                                                                                                                  |                             |                        |                        |                          |                          |

# Dimensions(mm)







# www.mt.com/BPA121

For more information



# Polyscientific Enterprise Sdn Bhd 百利企业有限公司 152064-D

Melaka (HQ) 272, Taman Asean,

14, Jalan Serendah 26/39, Kawasan Perindustrian HICOM, 40400 Shah Alam, Selangor

**Penang** 16, Jalan Sungai Tiram 7, 11900 Bayan Lepas,

20-02, Jalan Permas 10/7, Bandar Baru Permas Jaya, 81750 Masai, Johor Portable Scale

**BPA121** 



## **BPA121 Portable Scale**

Withstands water and humidity Easy to clean Long battery life





METTLER TOLEDO



# Safe, Durable, Hygienic Suitable for Damp Environments

# Basic hygienic design

Easy to clean

#### Regulatory compliance

- Housing and platter are built with materials that are suitable for food industry
- Compliance with RoHs directives makes the scale an environmentally friendly tool

## Basic hygien