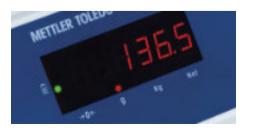

#### **Bright LED display**

 The adjustable brightness of the LED display helps to save energy and makes the workplace more ergonomic

## Battery indicator

 Operations don't need to stop due to a dead battery. An intuitive indicator informs you of battery life so you can charge as needed, avoiding unexpected downtime