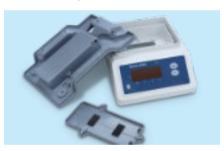

## **BPA121 Portable Scale**

Withstands water and humidity Easy to clean Long battery life

METTLER TOLEDO

## Basic hygienic design

- The scale surface is smooth and designed to facilitate and accelerate cleaning procedures
- Exposed screws cannot be separated from the plastic housing to ensure food safety

## Easy to clean

• The load cell, PCB and other moisture-sensitive components can be easily removed