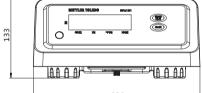

|                        |                          |                          |
| Ingress protection       | IP68/IP69K tests passed                                                                                                                                                      |                             |                        |                        |                          |                          |
| Option                   | 304 stainless steel platter                                                                                                                                                  |                             |                        |                        |                          |                          |

# Dimensions(mm)







# www.mt.com/BPA121

For more information



# Polyscientific Enterprise Sdn Bhd 百利企业有限公司 152064-D

Melaka (HQ) 272, Taman Asean,

14, Jalan Serendah 26/39, Kawasan Perindustrian HICOM, 40400 Shah Alam, Selangor

**Penang** 16, Jalan Sungai Tiram 7, 11900 Bayan Lepas,

20-02, Jalan Permas 10/7, Bandar Baru Permas Jaya, 81750 Masai, Johor Portable Scale

**BPA121** 



## **BPA121 Portable Scale**

Withstands water and humidity Easy to clean Long battery life





METTLER TOLEDO



# Safe, Durable, Hygienic Suitable for Damp Environments

# Basic hygienic design

Easy to clean

#### Regulatory compliance

- Housing and platter are built with materials that are suitable for food industry
- Compliance with RoHs directives makes the scale an environmentally friendly tool

## Basic hygienic d